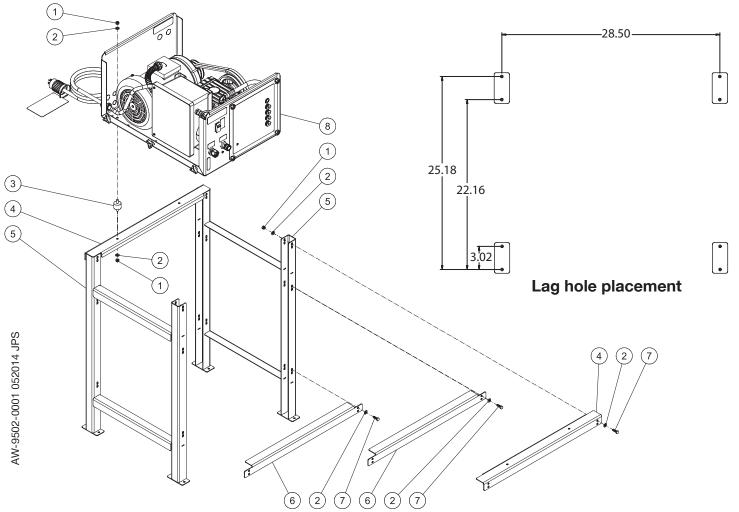

## CW STATIONARY STAND (AW-9502-0001)

Assemble as shown using the hardware included.

Warning: The stand should be installed in a flat location. Bolt to the floor through the lag holes on the feet of the stand. Make sure the stand is completely assembled and secured prior to mounting the pressure washer.

| PARTS LISTING |             |            |     |   |      |                                    |            |     |
|---------------|-------------|------------|-----|---|------|------------------------------------|------------|-----|
| ITEM          | DESCRIPTION | PART #     | QTY |   | ITEM | DESCRIPTION                        | PART #     | QTY |
| 1             | LOCKNUT     | 30-0157    | 24  |   | 5    | LEG                                | 20-1379A18 | 2   |
| 2             | WASHER      | 28-0003    | 40  |   | 6    | BOLT ON BRACKET                    | 20-1381A18 | 2   |
| 3             | ISOLATOR    | 33-0028    | 4   |   | 7    | BOLT                               | 27-0067    | 16  |
| 4             | TOP BRACKET | 20-1380A18 | 2   | ] | 8    | STAINLESS STEEL STATIONARY CW UNIT | N/A        | 1   |